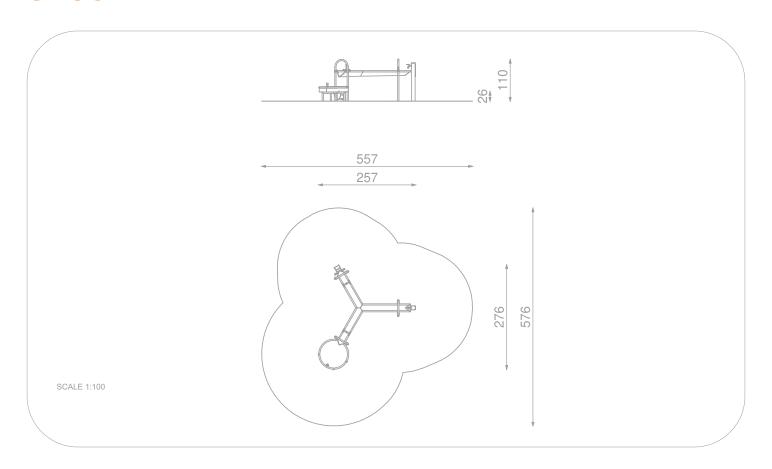

#### INFORMATION ABOUT THE PRODUCT

| Dimensions                                                                                                                       | ca. 276 x 257 cm |
|----------------------------------------------------------------------------------------------------------------------------------|------------------|
| Safety zone                                                                                                                      | ca. 576 x 557 cm |
| Overall height                                                                                                                   | ca. 110 cm       |
| Free fall height                                                                                                                 | ca. 26 cm        |
| Amount of users                                                                                                                  | 5 persons        |
| Product complies with EN 1176-1:2017-12                                                                                          | YES              |
| Availability of spare parts                                                                                                      | YES              |
| Age range                                                                                                                        | 1-12             |
| The biggest element                                                                                                              | 217 cm           |
| The heaviest element                                                                                                             | 40 kg            |
| According to EN 1176-1:2017-12 norm, the product requires applying a safety surface according to the product's free fall height. |                  |

Visualisation is for reference only, actual appearance may vary.