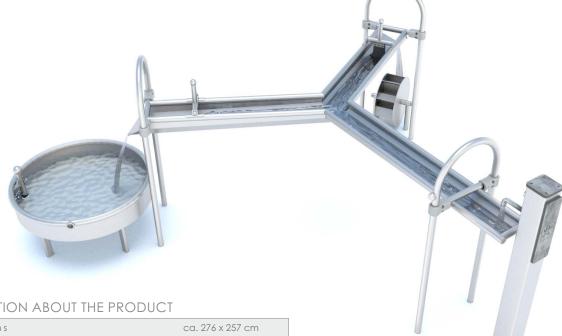

#### INFORMATION ABOUT THE PRODUCT

| Dimensions                                                                                                                       | ca. 276 x 257 cm |
|----------------------------------------------------------------------------------------------------------------------------------|------------------|
| Safety zone                                                                                                                      | ca. 576 x 557 cm |
| Overall height                                                                                                                   | ca. 110 cm       |
| Free fall height                                                                                                                 | ca. 26 cm        |
| Amount of users                                                                                                                  | 5 persons        |
| Product complies with EN 1176-1:2017-12                                                                                          | YES              |
| Availability of spare parts                                                                                                      | YES              |
| Age range                                                                                                                        | 1-12             |
| The biggest element                                                                                                              | 217 cm           |
| The heaviest element                                                                                                             | 40 kg            |
| According to EN 1176-1:2017-12 norm, the product requires applying a safety surface according to the product's free fall height. |                  |

Visualisation is for reference only, actual appearance may vary.